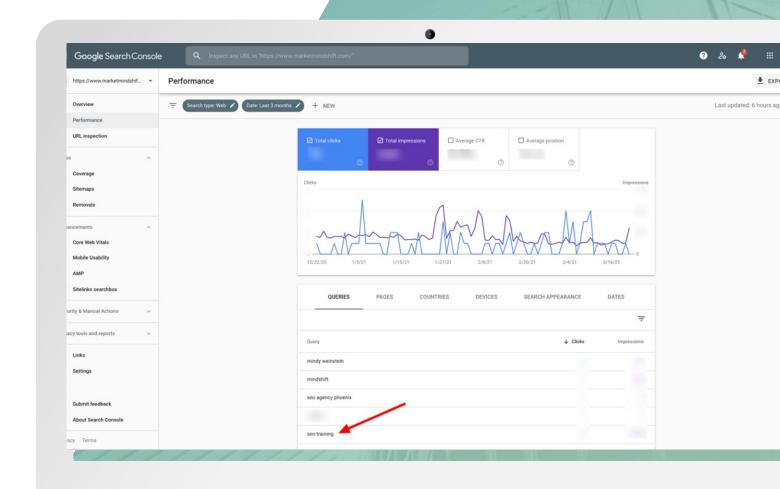

# Google Search Console > **Performance**

# Identify the **Performing Page**

Google Search Console > Performance