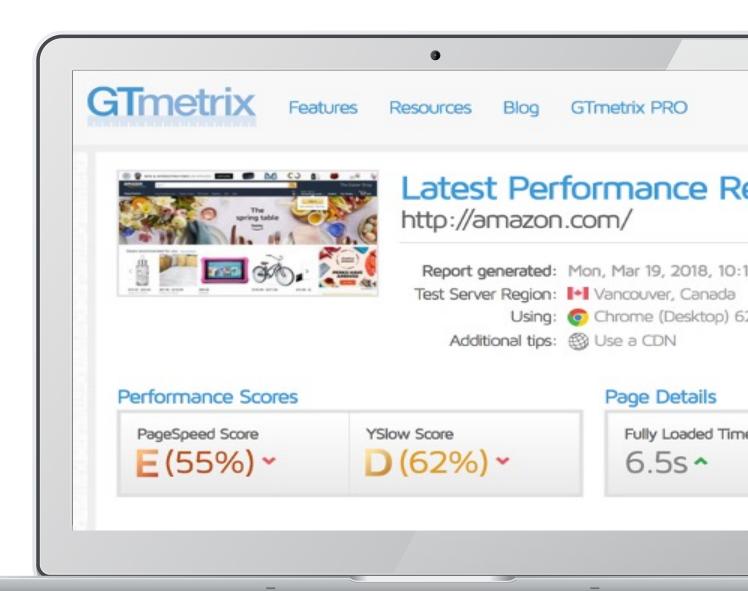

# Focus on Page Experience

- Core Web Vitals
- Mobile Usability
- HTTPs
- Security Issues

#### **Core Web Vitals**

Page Speed

- Use a tool: Gtmetrix,
  Google PageSpeed Insights
- Give report to your developer

#### **Mobile Usability**

Speed & Experience

- Use Google Search Console, Mobile Friendly Testing Tool & Google Mobile Speed Test
- Give report to your developer