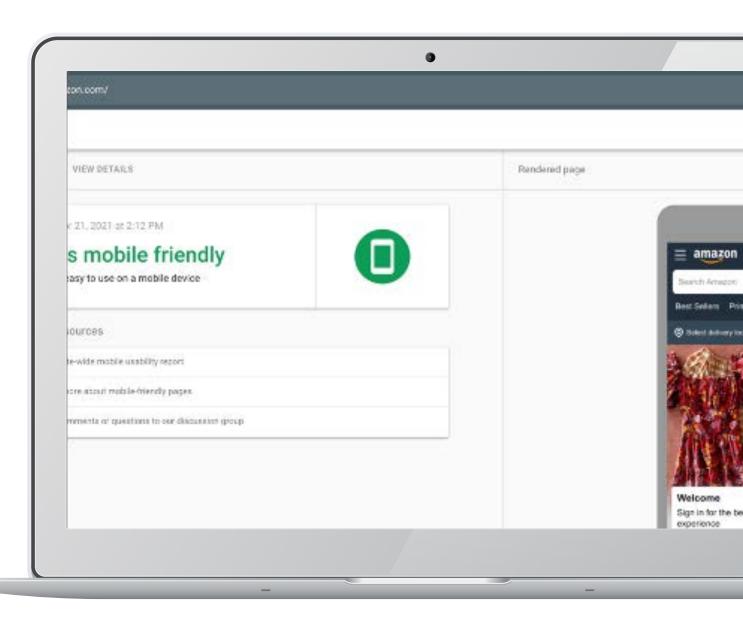

#### **Mobile Usability**

Speed & Experience

- Use Google Search Console, Mobile Friendly Testing Tool & Google Mobile Speed Test
- Give report to your developer