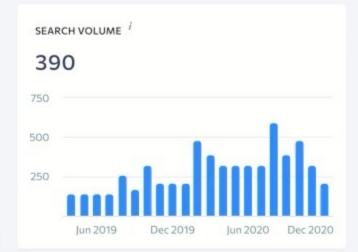

### You want to rank for a certain keyword. Now what?

#### Research first:

of Keyword Research ← Backlink Checker ← Report Builder

Data for April 2021

© Competitive Research

SIMILAR KEYWORDS SEARCH VOL. RELATED KEYWORDS SEARCH VOL.

LOW SEARCH VOLUME

器 Tools ~