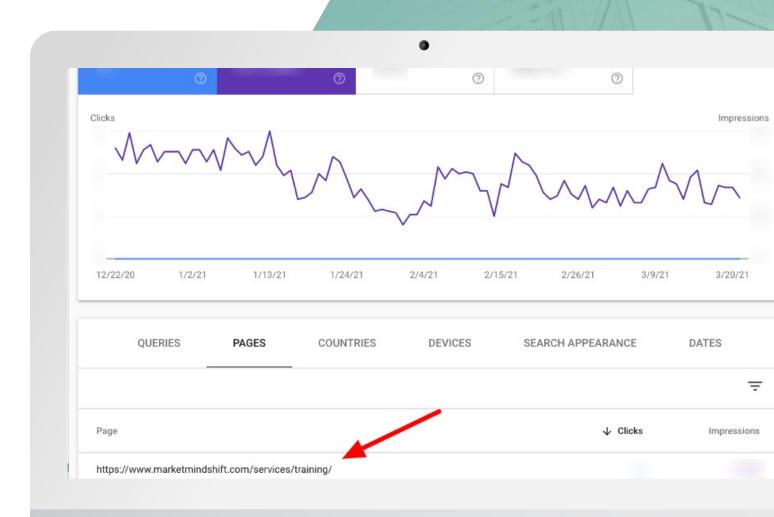

# Google Search Console > **Performance**

# Identify the **Performing Page**

Google Search Console > Performance