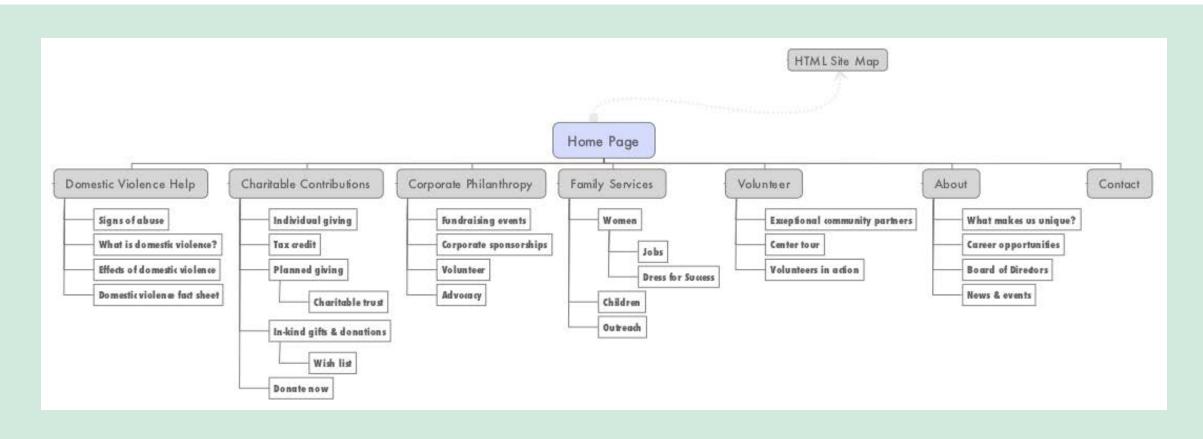

capital, financial |
| Who is an Impact Investor?     | Support Page - Impact        | (goals, desires, aspirations)  | firms                              | 4 words, 1X | 8 words, 1X              | 600               | 2       | companies                      |
| Impact Investing Top           |                              |                                |                                    |             |                          |                   |         | social, investors, investment, |
| Questions                      | Support Page - Impact        | Impact investing FAQ           | impact investing definition        | 5 words, 1X | 7 words, 1X              | 500               | 2       | financial                      |



# Consider Your Site Structure

What are your themes?







# SEO Tools to Make Things Easier



### **Know What You Need**



#### Tracking

Track traffic, clicks, conversions, site health and keywords.



#### Research

Conduct keyword and competitor research, as well as trends.





#### Get Ideas

Research and brainstorm ideas related to your audience.



#### Save Time

Tools should save you time not cost you more!



# Tracking















## Research













# Get Ideas





AlsoAsked.com







### Make SEO Manageable



**SEO Tasks For Quick Results** 



Page Structure To Get Optimal Traffic



SEO Tools To Make Things Easier





#### THANK YOU!

EMAIL: mindy@marketmindshift.com

DOWNLOAD SLIDES: mindysresources.com