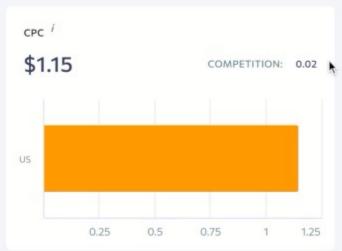

### You want to rank for a certain keyword. Now what?

#### Research first:

of Keyword Research ← Backlink Checker ← Report Builder

Data for April 2021

© Competitive Research

SIMILAR KEYWORDS SEARCH VOL. RELATED KEYWORDS SEARCH VOL.

LOW SEARCH VOLUME

器 Tools ~