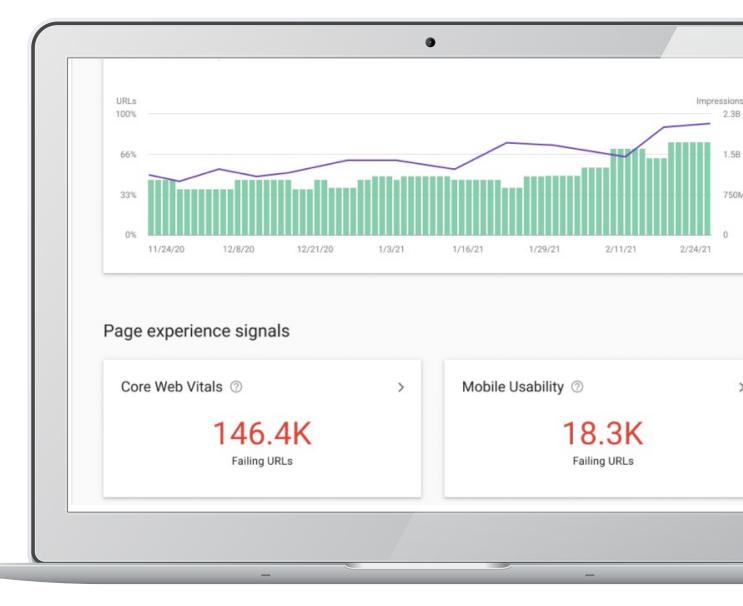

# Focus on Page Experience

- Core Web Vitals
- Mobile Usability
- HTTPs
- Security Issues

#### **Core Web Vitals**

Page Speed

- Use a tool: Gtmetrix,
  Google PageSpeed Insights
- Give report to your developer

#### **Mobile Usability**

Speed & Experience

- Use Google Search Console, Mobile Friendly Testing Tool & Google Mobile Speed Test
- Give report to your developer